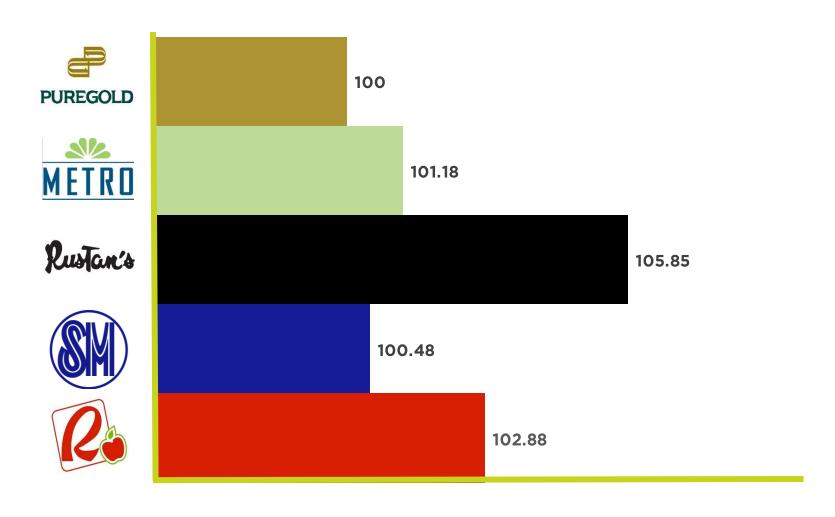

s.

Disclaimer:

Euroasia Research Experts does not endorse any product/brand/retailer. This exercise was conducted purely for research purposes.



Overall, SM has lower prices. However, they also had the most number of items that were not available on shelf\*



# PRICE INDEX AVERAGE

Price index- a normalized average of price relatives for a given class of aoods or services in a given region, during a given interval of time.











































#### % OF ITEMS NOT AVAILABLE ON SHELF

\*Not available on shelf-Items that were not found during the store visit, products can either be out of stock or not carried by the retailer.









































# PRICE INDEX - FRESH ITEMS











































### PRICE INDEX - FOOD ITEMS











































# PRICE INDEX - BEVERAGES











































### PRICE INDEX - NON FOOD ITEMS











































For more details you can download XLS report at the button below.



You can also download PDF here:



Need more information?

CONTACT US