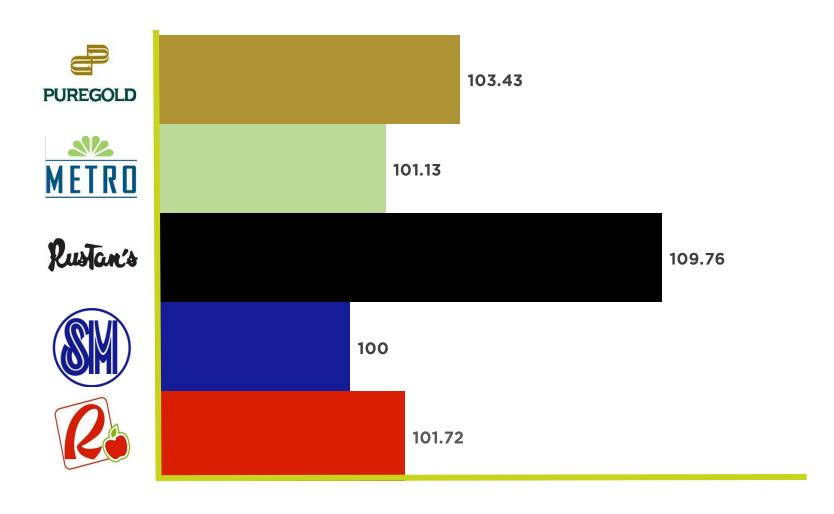

# PRICE INDEX AVERAGE

Price index- a normalized average of price relatives for a given class of aoods or services in a given region, during a given interval of time.