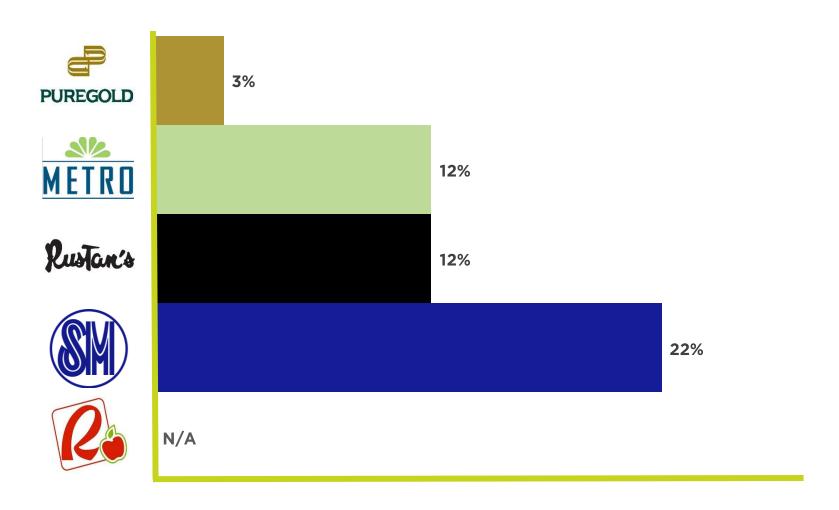

#### % OF ITEMS NOT AVAILABLE ON SHELF

\*Not available on shelf-Items that were not found during the store visit, products can either be out of stock or not carried by the retailer.

Disclaimer:

Euroasia Research Experts does not endorse any product/brand/retailer. This exercise was conducted purely for research purposes.

Overall, SM has lower prices. However, they also had the most number of items that were not available on shelf\*