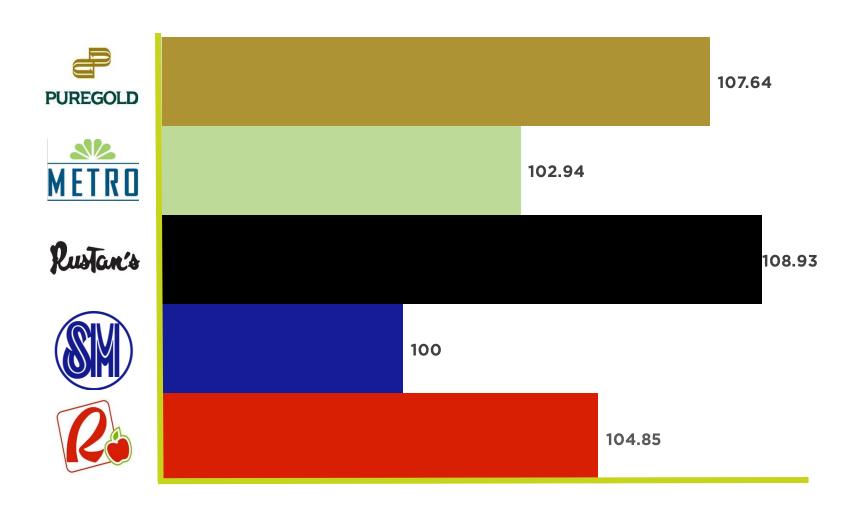

# PRICE INDEX AVERAGE

Price index- a normalized average of price relatives for a given class of aoods or services in a given region, during a given interval of time.

Disclaimer:

Euroasia Research Experts does not endorse any product/brand/retailer. This exercise was conducted purely for research purposes.

Overall, SM has lower prices. However, they also had the most number of items that were not available on shelf\*